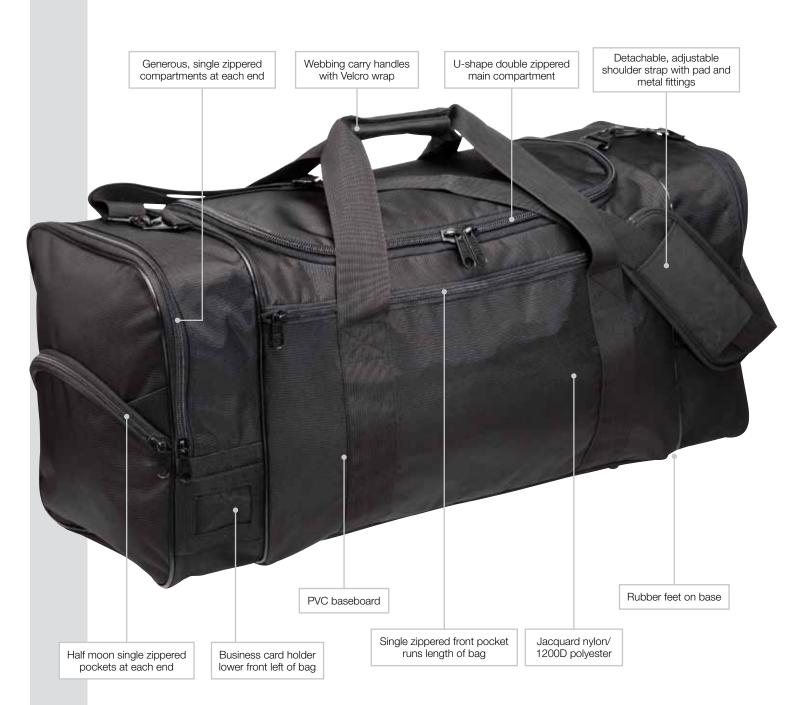

4 125mm diameter

DESCRIPTION: Jacquard nylon/1200D polyester

U-shape double zippered main compartment

Generous, single zippered compartments at each end

 Half moon single zippered pockets at each end

Single zippered front pocket runs length of bag

Webbing carry handles with Velcro wrap

Detachable, adjustable shoulder strap with

and and matal fittings.

pad and metal fittings

PVC baseboard

Rubber feet on base

 Business card holder lower front left of bag